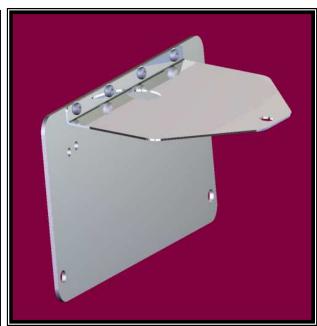

CB Antenna mounting plates that allow you to quickly mount and dismount your CB antenna and not have anything show when the CB is not in use are available. The mount consists of an Aluminum plate that mounts behind the rear license plate using existing license plate screws. The second removable plate is 304 Stainless Steel. Four slots engage 4 stainless steel screws in the aluminum to hold it on when in use and allow quick removal when not in use. The only difference between the C5 and C6 is the length of stainless plate on the C5 is a little more than an inch longer for the antenna to clear the body on the C5. Price is \$45.00