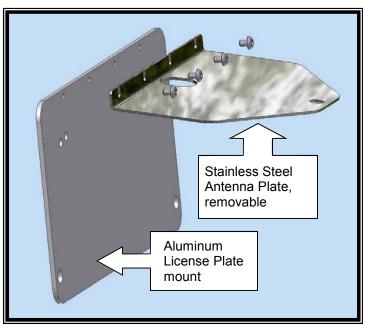

CB Antenna mounting plates that allow you to quickly mount and dismount your CB antenna and not have anything show when the CB is not in use are available. The mount consists of an Aluminum plate that mounts behind the rear license plate using existing license plate screws. The second removable plate is 304 Stainless Steel. Four slots engage 4 stainless steel screws in the aluminum to hold it on when in use and allow quick removal when not in use. The only difference between the C5 and C6 is the length of stainless plate on the C5 is a little more than an inch longer for the antenna to clear the body on the C5. Price is \$45.00